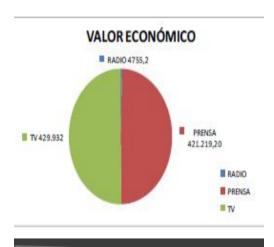

# ...big media impact...

## Nº APARICIONES RADIO PRENSA 126 TV 19 ONLINE 788

#### RESUMEN 2010

| Nº APARICIONES | AUDIENCIA              | VALOR ECONÓMICO (€)                                                                                                                                                                                                                                                                                                                                                                                                                                                                                                                                                                                                                                                                                                                                                                                                                                                                                                                                                                                                                                                                                                                                                                                                                                                                                                                                                                                                                                                                                                                                                                                                                                                                                                                                                                                                                                                                                                                                                                                                                                                                                                           |
|----------------|------------------------|-------------------------------------------------------------------------------------------------------------------------------------------------------------------------------------------------------------------------------------------------------------------------------------------------------------------------------------------------------------------------------------------------------------------------------------------------------------------------------------------------------------------------------------------------------------------------------------------------------------------------------------------------------------------------------------------------------------------------------------------------------------------------------------------------------------------------------------------------------------------------------------------------------------------------------------------------------------------------------------------------------------------------------------------------------------------------------------------------------------------------------------------------------------------------------------------------------------------------------------------------------------------------------------------------------------------------------------------------------------------------------------------------------------------------------------------------------------------------------------------------------------------------------------------------------------------------------------------------------------------------------------------------------------------------------------------------------------------------------------------------------------------------------------------------------------------------------------------------------------------------------------------------------------------------------------------------------------------------------------------------------------------------------------------------------------------------------------------------------------------------------|
| 56             | 6.676.101              | 483.461,35                                                                                                                                                                                                                                                                                                                                                                                                                                                                                                                                                                                                                                                                                                                                                                                                                                                                                                                                                                                                                                                                                                                                                                                                                                                                                                                                                                                                                                                                                                                                                                                                                                                                                                                                                                                                                                                                                                                                                                                                                                                                                                                    |
| 253            | 88.787.983             | 1.527.531,1                                                                                                                                                                                                                                                                                                                                                                                                                                                                                                                                                                                                                                                                                                                                                                                                                                                                                                                                                                                                                                                                                                                                                                                                                                                                                                                                                                                                                                                                                                                                                                                                                                                                                                                                                                                                                                                                                                                                                                                                                                                                                                                   |
| 61             | 27.497.500             | 1.487.726,6                                                                                                                                                                                                                                                                                                                                                                                                                                                                                                                                                                                                                                                                                                                                                                                                                                                                                                                                                                                                                                                                                                                                                                                                                                                                                                                                                                                                                                                                                                                                                                                                                                                                                                                                                                                                                                                                                                                                                                                                                                                                                                                   |
| 701            | 7                      | , in the second |
| 1071           | 122.961.584            | 3.498.719                                                                                                                                                                                                                                                                                                                                                                                                                                                                                                                                                                                                                                                                                                                                                                                                                                                                                                                                                                                                                                                                                                                                                                                                                                                                                                                                                                                                                                                                                                                                                                                                                                                                                                                                                                                                                                                                                                                                                                                                                                                                                                                     |
|                | 56<br>253<br>61<br>701 | 56 6.676.101<br>253 88.787.983<br>61 27.497.500                                                                                                                                                                                                                                                                                                                                                                                                                                                                                                                                                                                                                                                                                                                                                                                                                                                                                                                                                                                                                                                                                                                                                                                                                                                                                                                                                                                                                                                                                                                                                                                                                                                                                                                                                                                                                                                                                                                                                                                                                                                                               |