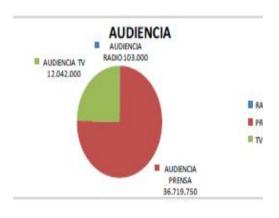

# ...big media impact...

## Nº APARICIONES RADIO PRENSA 126 TV 19 ONLINE 788

#### RESUMEN 2010

| Nº APARICIONES | AUDIENCIA              | VALOR ECONÓMICO (€)                                                                                                                                                                                                                                                                                                                                                                                                                                                                                                                                                                                                                                                                                                                                                                                                                                                                                                                                                                                                                                                                                                                                                                                                                                                                                                                                                                                                                                                                                                                                                                                                                                                                                                                                                                                                                                                                                                                                                                                                                                                                                                           |
|----------------|------------------------|-------------------------------------------------------------------------------------------------------------------------------------------------------------------------------------------------------------------------------------------------------------------------------------------------------------------------------------------------------------------------------------------------------------------------------------------------------------------------------------------------------------------------------------------------------------------------------------------------------------------------------------------------------------------------------------------------------------------------------------------------------------------------------------------------------------------------------------------------------------------------------------------------------------------------------------------------------------------------------------------------------------------------------------------------------------------------------------------------------------------------------------------------------------------------------------------------------------------------------------------------------------------------------------------------------------------------------------------------------------------------------------------------------------------------------------------------------------------------------------------------------------------------------------------------------------------------------------------------------------------------------------------------------------------------------------------------------------------------------------------------------------------------------------------------------------------------------------------------------------------------------------------------------------------------------------------------------------------------------------------------------------------------------------------------------------------------------------------------------------------------------|
| 56             | 6.676.101              | 483.461,35                                                                                                                                                                                                                                                                                                                                                                                                                                                                                                                                                                                                                                                                                                                                                                                                                                                                                                                                                                                                                                                                                                                                                                                                                                                                                                                                                                                                                                                                                                                                                                                                                                                                                                                                                                                                                                                                                                                                                                                                                                                                                                                    |
| 253            | 88.787.983             | 1.527.531,1                                                                                                                                                                                                                                                                                                                                                                                                                                                                                                                                                                                                                                                                                                                                                                                                                                                                                                                                                                                                                                                                                                                                                                                                                                                                                                                                                                                                                                                                                                                                                                                                                                                                                                                                                                                                                                                                                                                                                                                                                                                                                                                   |
| 61             | 27.497.500             | 1.487.726,6                                                                                                                                                                                                                                                                                                                                                                                                                                                                                                                                                                                                                                                                                                                                                                                                                                                                                                                                                                                                                                                                                                                                                                                                                                                                                                                                                                                                                                                                                                                                                                                                                                                                                                                                                                                                                                                                                                                                                                                                                                                                                                                   |
| 701            | 7                      | , in the second |
| 1071           | 122.961.584            | 3.498.719                                                                                                                                                                                                                                                                                                                                                                                                                                                                                                                                                                                                                                                                                                                                                                                                                                                                                                                                                                                                                                                                                                                                                                                                                                                                                                                                                                                                                                                                                                                                                                                                                                                                                                                                                                                                                                                                                                                                                                                                                                                                                                                     |
|                | 56<br>253<br>61<br>701 | 56 6.676.101<br>253 88.787.983<br>61 27.497.500                                                                                                                                                                                                                                                                                                                                                                                                                                                                                                                                                                                                                                                                                                                                                                                                                                                                                                                                                                                                                                                                                                                                                                                                                                                                                                                                                                                                                                                                                                                                                                                                                                                                                                                                                                                                                                                                                                                                                                                                                                                                               |