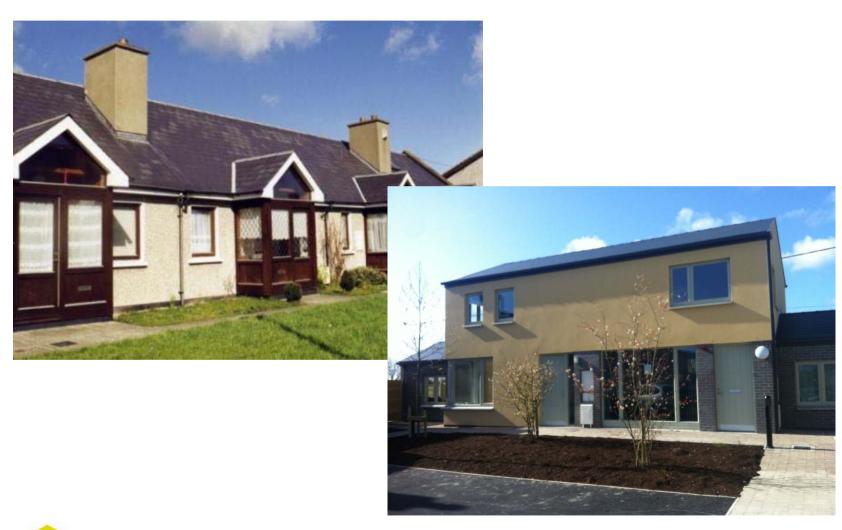

## **Pinewood Green Court**

20 Houses built in 1996

Back Boiler Heating, wooden doors and windows, exposed costal area.

Members reporting drafts and water coming in under doors

Inspections and on-going remedial works